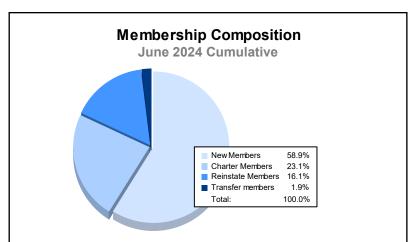

District 324 B As of June 2024 Cumulative

| Year      | New<br>Clubs | Dropped<br>Clubs | Gain/<br>Loss<br>Clubs | New<br>Members | Charter<br>Members | Reinstate<br>Members | Transfer<br>Members | Total<br>Member<br>Added | Total<br>Members<br>Dropped | Gain/<br>Loss<br>Members |
|-----------|--------------|------------------|------------------------|----------------|--------------------|----------------------|---------------------|--------------------------|-----------------------------|--------------------------|
| 2019-2020 | 4            | 0                | 4                      | 386            | 209                | 265                  | 28                  | 888                      | 1,264                       | -376                     |
| 2020-2021 | 15           | 0                | 15                     | 1,004          | 389                | 55                   | 35                  | 1,483                    | 1,147                       | 336                      |
| 2021-2022 | 19           | 18               | 1                      | 1,643          | 588                | 123                  | 30                  | 2,384                    | 1,667                       | 717                      |
| 2022-2023 | 7            | 7                | 0                      | 681            | 200                | 96                   | 41                  | 1,018                    | 1,702                       | -684                     |
| 2023-2024 | 7            | 8                | -1                     | 518            | 203                | 142                  | 17                  | 880                      | 1,626                       | -746                     |
| Average   | 10           | 7                | 4                      | 846            | 318                | 136                  | 30                  | 1,331                    | 1,481                       | -151                     |