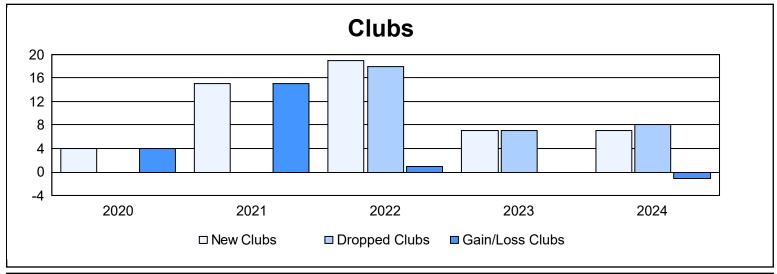

District 324 B As of June 2024 Cumulative

| Year      | New<br>Clubs | Dropped<br>Clubs | Gain/<br>Loss<br>Clubs | New<br>Members | Charter<br>Members | Reinstate<br>Members | Transfer<br>Members | Total<br>Member<br>Added | Total<br>Members<br>Dropped | Gain/<br>Loss<br>Members |
|-----------|--------------|------------------|------------------------|----------------|--------------------|----------------------|---------------------|--------------------------|-----------------------------|--------------------------|
| 2019-2020 | 4            | 0                | 4                      | 386            | 209                | 265                  | 28                  | 888                      | 1,264                       | -376                     |
| 2020-2021 | 15           | 0                | 15                     | 1,004          | 389                | 55                   | 35                  | 1,483                    | 1,147                       | 336                      |
| 2021-2022 | 19           | 18               | 1                      | 1,643          | 588                | 123                  | 30                  | 2,384                    | 1,667                       | 717                      |
| 2022-2023 | 7            | 7                | 0                      | 681            | 200                | 96                   | 41                  | 1,018                    | 1,702                       | -684                     |
| 2023-2024 | 7            | 8                | -1                     | 518            | 203                | 142                  | 17                  | 880                      | 1,626                       | -746                     |
| Average   | 10           | 7                | 4                      | 846            | 318                | 136                  | 30                  | 1,331                    | 1,481                       | -151                     |